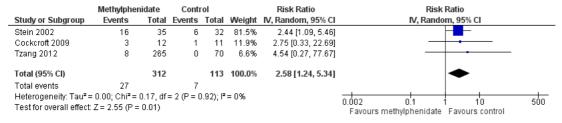

### Figure 3 (Analysis 1.3)

Forest plot of comparison: 1 Methylphenidat versus control, outcome: 1.3 Insomnia and sleep problems.