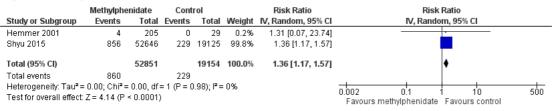

# Figure 1 (Analysis 1.1)

Forest plot of comparison: 1 Methylphenidat versus control, outcome: 1.1 Any serious adverse events.

Review Manager 5.3