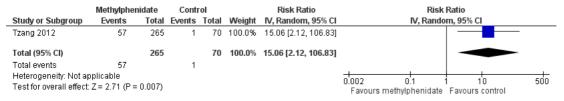

### Figure 5 (Analysis 1.5)

Forest plot of comparison: 1 Methylphenidat versus control, outcome: 1.5 Gastrointestinal system.