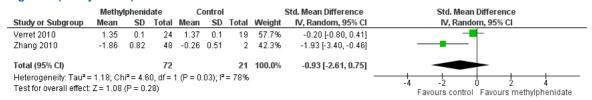

### Figure 4 (Analysis 1.4)

Forest plot of comparison: 1 Methylphenidat versus control, outcome: 1.4 Weight.