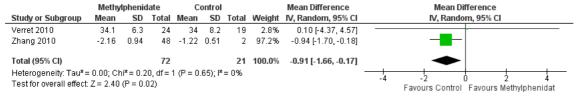

### Figure 4 (Analysis 1.4)

Forest plot of comparison: 1 Methylphenidat versus control, outcome: 1.4 Weight.